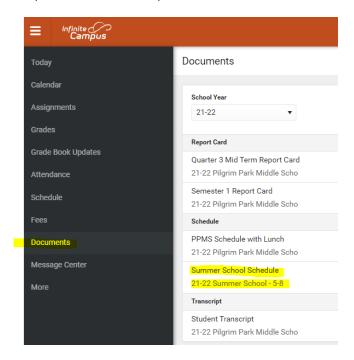

3. To Print the schedule, click on **DOCUMENTS**, then click on **Summer School Schedule**. You can print this PDF file.