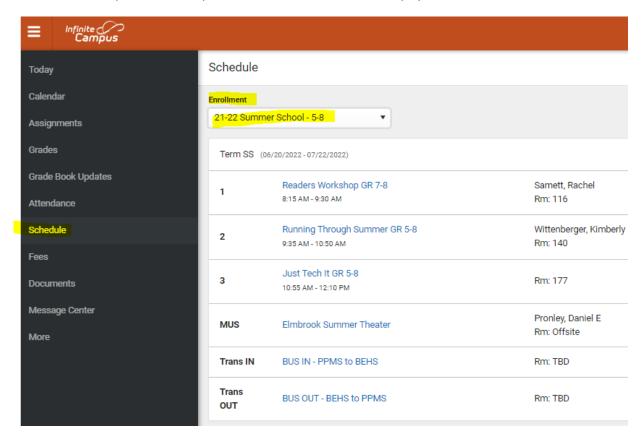

## **DIRECTIONS FOR VIEWING STUDENT SUMMER SCHOOL SCHEDULE**

For Summer School questions please contact <a href="mailto:summerschool@elmbrookschools.org">summerschool@elmbrookschools.org</a>

- 1. Log in to Infinite Campus Student/Parent Portal. https://elmbrookwi.infinitecampus.org/campus/portal/elmbrook.jsp
  Your username is your email address on file with the school. If you don't remember your password, click Forgot your
  Password, then click the link that was sent to your email.
- 2. To view your student's Summer School Schedule in Infinite Campus, Click on **SCHEDULE**. Choose the Summer School option in the enrollment dropdown at the top of the screen. The schedule will display on the screen.