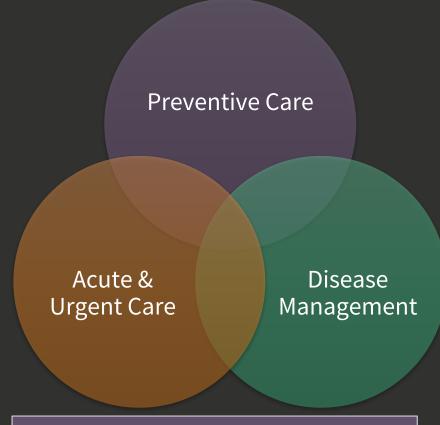

## Services Sampling

## **Preventive Care**

- Physicals, incl. Women's Care
- Lab Work & Vaccinations
- Wellness Screenings & Coaching

## Acute/Urgent Care

- Illness/Infections
- Cuts/Stitches
- Muscle & Joint Pain
- Skin Disorders

## Disease Management

- Allergies/Asthma
- Diabetes
- High Blood Pressure & Cholesterol

**Preventive Care** 

Acute & Urgent Care

Disease Management