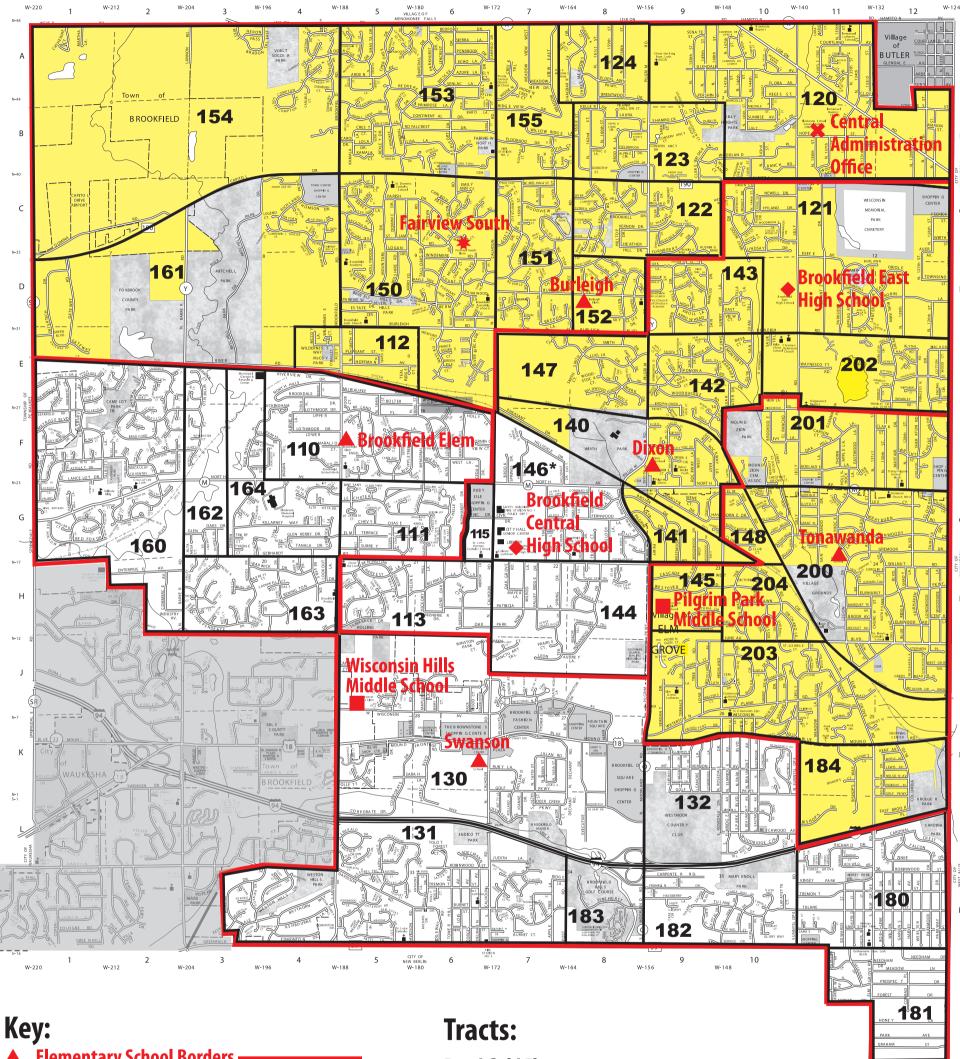

## **District Boundary & Tract Map** (2017-18 School Year Undates)

**Elementary School Borders -**

**Pilgrim Park Middle School** (Yellow Area)

- **Brookfield East High School** (Yellow Area)
- **Wisconsin Hills Middle School** (White Area)
- **Brookfield Central High School** (White Area)
- **Fairvew South** (Special Education cooperative serving six counties)
- **Central Administration Office**

**Black Border Delineates Tracts** -

Tract 146\* – Has the option to attend Pilgrim Park & **Brookfield East but must provide own** transportation.

**Brookfield Elementary:** 110, 111, 160, 162, 163, 164

**Burleigh:** 112, 120, 122, 123, 124, 150, 151, 152, 153, 154, 155, 161

**Dixon:** 113,115, 121, 140, 141, 142,144, 143, 146\*, 147, 202

**Swanson:** 130, 131, 132, 180, 181, 182, 183

**Tonawanda:** 145, 148, 184, 200, 201, 203, 204