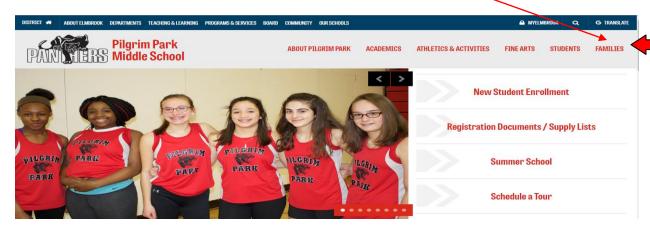

## ACCESSING THE INFINITE CAMPUS PARENT PORTAL

Go to <a href="www.elmbrookschools.org">www.elmbrookschools.org</a> (District Website) and click on Our Schools. Click on Pilgrim Park Middle School and this will open the home page for PPMS. Click on <a href="Families">Families</a> where you will find the link to Infinite Campus.

Click on **Infinite Campus** in the left-hand column and the login page will appear.